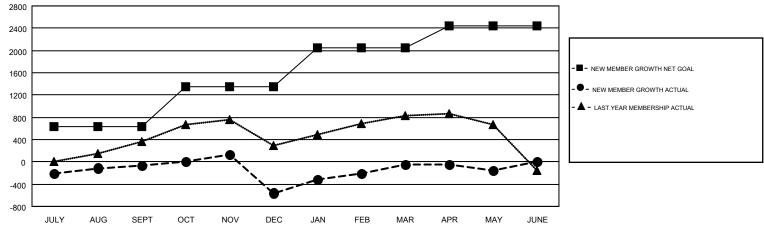

## GMT MONTHLY MEMBERSHIP PROGRESS REPORT

Results as of: 5/31/2017

Multiple District 317

GMT: MAHESH PASQUAL

LOCATION: INDIA

GMT CA 6

| Clubs         |               |           |               | Members               |                                                                |                                                              |                                                    |  |
|---------------|---------------|-----------|---------------|-----------------------|----------------------------------------------------------------|--------------------------------------------------------------|----------------------------------------------------|--|
|               | RESULTS FOR   | 2016-2017 |               | RESULTS FOR 2016-2017 |                                                                |                                                              |                                                    |  |
| QUARTER       | NEW CLUB GOAL | NEW CLUBS | DROPPED CLUBS | QUARTER               | NEW MEMBER GROWTH<br>NET GOAL (not reinstated<br>or transfers) | NEW MEMBER<br>GROWTH ACTUAL (not<br>reinstated or transfers) | DROPPED<br>MEMBERS ACTUAL<br>(including transfers) |  |
| JULY/AUG/SEPT | 14            | 8         | 5             | JULY/AUG/SEPT         | 639                                                            | 785                                                          | 852                                                |  |
| OCT/NOV/DEC   | 9             | 3         | 17            | OCT/NOV/DEC           | 714                                                            | 456                                                          | 948                                                |  |
| JAN/FEB/MAR   | 10            | 6         | 1             | JAN/FEB/MAR           | 695                                                            | 734                                                          | 219                                                |  |
| APR/MAY/JUNE  | 9             | 6         | 0             | APR/MAY/JUNE          | 390                                                            | 333                                                          | 446                                                |  |

## GOALS AND ACTUAL MEMBERS CUMULATIVE

| DROPPED CLUBS: 23              |       | 318 CLUBS OF 505 ADDED 1 OR MORE<br>NEW MEMBERS | GENDER DISTRIBUTION  MALE 13,583 (80.68%) |                |       |
|--------------------------------|-------|-------------------------------------------------|-------------------------------------------|----------------|-------|
| DROPPED MEMBERS                |       |                                                 | FEMALE                                    | 3,252 (19.32%) |       |
| DECEASED                       | 65    | CLICK HERE FOR CUMULATIVE                       | TOTAL FAMILY UNIT MEMBERS                 |                | 4,973 |
| CLUB CANCELLED 604 OTHER 1,796 |       | MEMBERSHIP DATA                                 | FAMILY MEMBERS PAYING HALF                |                | 2,661 |
| TOTAL                          | 2,465 |                                                 |                                           |                |       |