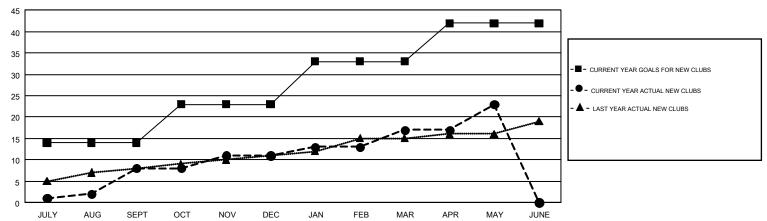

## GMT MONTHLY MEMBERSHIP PROGRESS REPORT

Results as of: 5/31/2017

Multiple District 317

GMT: MAHESH PASQUAL

LOCATION: INDIA

GMT CA 6

| Clubs         |               |           |               | Members               |                                                                |                                                              |                                                    |  |
|---------------|---------------|-----------|---------------|-----------------------|----------------------------------------------------------------|--------------------------------------------------------------|----------------------------------------------------|--|
|               | RESULTS FOR   | 2016-2017 |               | RESULTS FOR 2016-2017 |                                                                |                                                              |                                                    |  |
| QUARTER       | NEW CLUB GOAL | NEW CLUBS | DROPPED CLUBS | QUARTER               | NEW MEMBER GROWTH<br>NET GOAL (not reinstated<br>or transfers) | NEW MEMBER<br>GROWTH ACTUAL (not<br>reinstated or transfers) | DROPPED<br>MEMBERS ACTUAL<br>(including transfers) |  |
| JULY/AUG/SEPT | 14            | 8         | 5             | JULY/AUG/SEPT         | 639                                                            | 785                                                          | 852                                                |  |
| OCT/NOV/DEC   | 9             | 3         | 17            | OCT/NOV/DEC           | 714                                                            | 456                                                          | 948                                                |  |
| JAN/FEB/MAR   | 10            | 6         | 1             | JAN/FEB/MAR           | 695                                                            | 734                                                          | 219                                                |  |
| APR/MAY/JUNE  | 9             | 6         | 0             | APR/MAY/JUNE          | 390                                                            | 333                                                          | 446                                                |  |

## GOALS AND ACTUAL NEW CLUBS CUMULATIVE